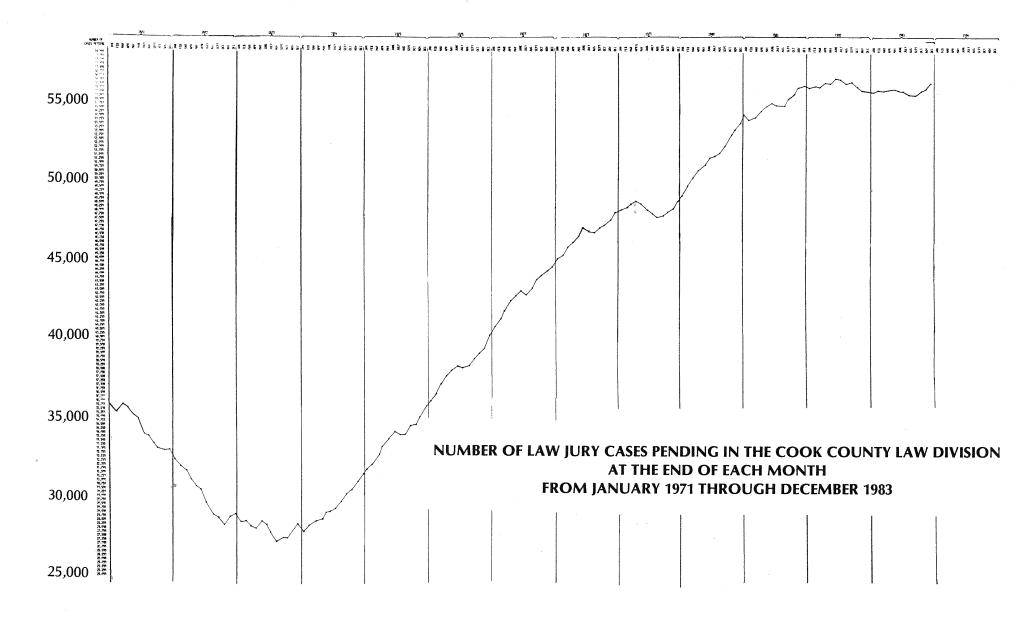

# TABLE OF CONTENTS

| REPORT OF THE ADMINISTRATIVE DIRECTOR             |    |
|---------------------------------------------------|----|
| LETTER OF TRANSMITTAL FROM ROY 0. GULLEY          |    |
| THE ILLINOIS JUDICIAL SYSTEM                      |    |
| IN MEMORIAM                                       |    |
| JUDICIAL RETIREMENTS                              | 11 |
| THE SUPREME COURT                                 | 12 |
| Jurisdiction                                      | 12 |
| Organization                                      | 12 |
| Administrative and Supervisory Authority          | 12 |
| 1983 Supreme Court Caseload Summary               | 13 |
| Clerk of the Supreme Court                        | 13 |
| Supreme Court Marshal                             | 13 |
| Reporter of Decisions                             | 13 |
| Significant 1983 Illinois Supreme Court Opinions  | 13 |
| Supreme Court Allows Cameras in Reviewing Courts  | 15 |
| Supreme Court Rules Committee                     | 18 |
| New or Amended Rules Adopted by the Supreme Court | 20 |
| Judicial Appointments by the Supreme Court        | 21 |
| Supreme Court Assignment of Retired Judges to     |    |
| Active Judicial Service                           | 21 |
| 1983 Annual Report of the Supreme Court to the    |    |
| General Assembly                                  | 22 |
| THE APPELLATE COURT                               | 35 |
| Jurisdiction                                      | 35 |
| Organization                                      | 35 |
| Supreme Court Assignment of Judges to the         |    |
| Appellate Court                                   | 36 |
| Annual Meeting of the Illinois Appellate Court    | 36 |
| Administrative Committee of the                   |    |
| Illinois Appellate Court                          | 37 |
| Appellate Court Clerks                            |    |
| Appellate Court Research Departments              | 37 |
| 1983 Appellate Court Caseload Summary             |    |
| THE CIRCUIT COURTS                                |    |
| Jurisdiction                                      | 39 |
| Organization                                      | 39 |
| 1983 Circuit Court Caseload Summary               | 39 |
| Circuit Court of Cook County Caseload Summary     |    |
| (1973-1983)                                       | 40 |
| Circuit Court of Cook County Cases Pending        |    |
| At End of Year (1973-1983)                        | 40 |
| Number of Law Jury Cases Pending in the Cook      |    |
| County Law Division at the End of Each            |    |
| Month from January 1971 through December 1983     | 41 |
| Number of Law Jury Cases Pending in the Cook      |    |
| County Municipal Department at the End of         |    |
| Each Month from January 1971 through              |    |
| December 1983                                     | 42 |
| Average Age of Law Jury Cases (In Months)         |    |
| Disposed Of Each Month from January 1971          |    |
| through December 1983 (Law Division)              | 43 |
|                                                   |    |