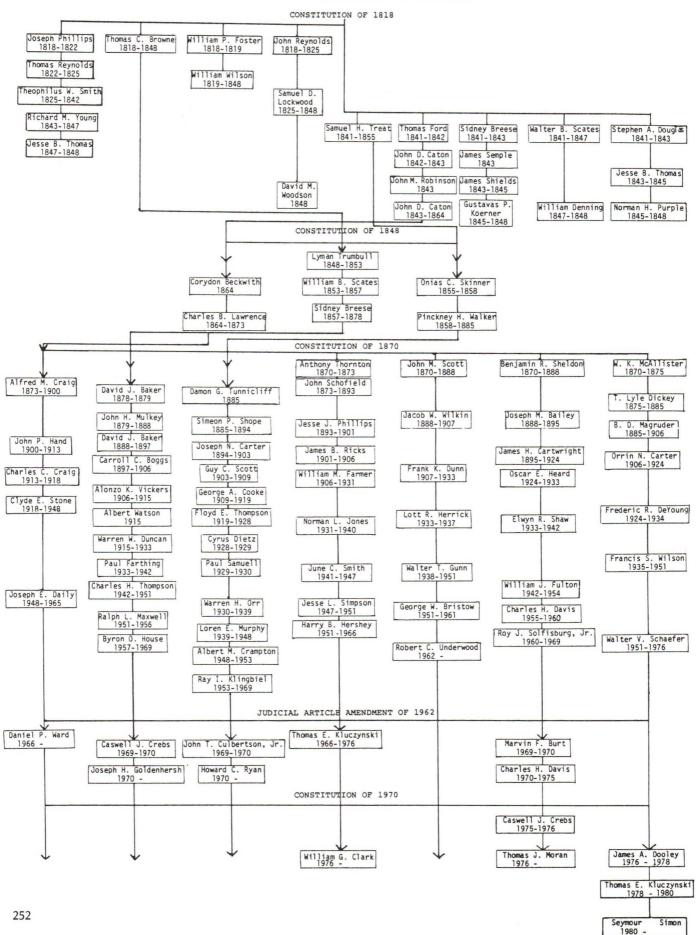

f Loyola University, Chicago; John W. Freels, former general counsel of the Illinois Central Railroad. The present Director is Roy O. Gulley, former Chief Judge of the Second Judicial Circuit.

Today, the Administrative Office has more than 40 employees who serve the Supreme Court and supervise the activities of all the courts in the State and courtrelated personnel. In addition to the Director, the office employs six persons (four of whom are lawyers) on a managerial or supervisory level, with the balance of employees serving in various supporting capacities.

# APPENDIX C JUDICIAL SALARY STRUCTURE

Supreme Court Justices—\$75,000 Appellate Court Judges—\$70,000 Circuit Court Judges—\$65,500 Associate Judges—\$60,500

# **APPENDIX D**

# GENEALOGY OF JUDGES OF THE ILLINOIS SUPREME COURT



(44520 - 2,500 - 1-85) (Printed by Authority of the State of Illinois)