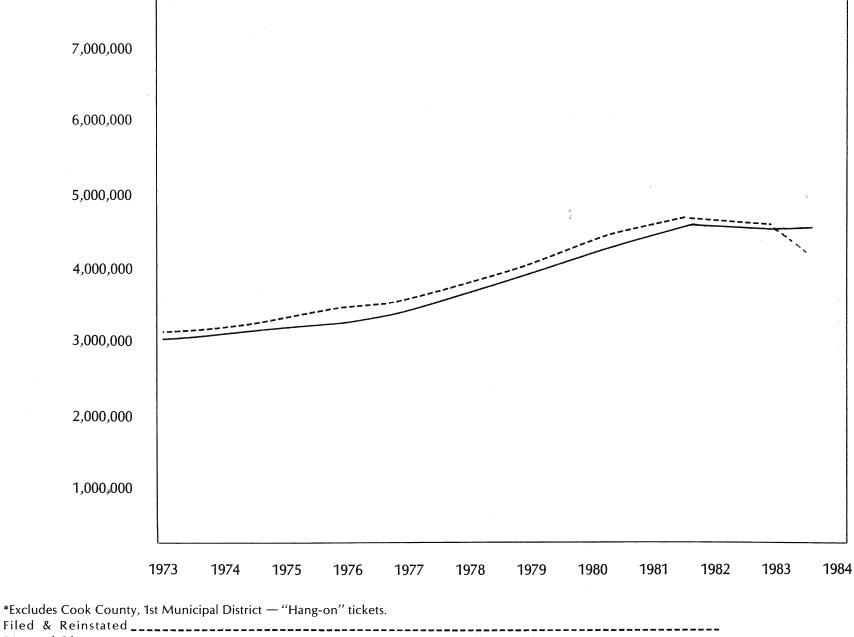

# TABLE OF CONTENTS

| REPORT OF THE ADMINISTRATIVE DIRECTOR             |    |
|---------------------------------------------------|----|
| LETTER OF TRANSMITTAL FROM ROY 0. GULLEY          |    |
| THE ILLINOIS JUDICIAL SYSTEM                      |    |
| IN MEMORIAM                                       |    |
| JUDICIAL RETIREMENTS                              | 11 |
| THE SUPREME COURT                                 | 12 |
| Jurisdiction                                      | 12 |
| Organization                                      | 12 |
| Administrative and Supervisory Authority          | 12 |
| 1983 Supreme Court Caseload Summary               | 13 |
| Clerk of the Supreme Court                        | 13 |
| Supreme Court Marshal                             | 13 |
| Reporter of Decisions                             | 13 |
| Significant 1983 Illinois Supreme Court Opinions  | 13 |
| Supreme Court Allows Cameras in Reviewing Courts  | 15 |
| Supreme Court Rules Committee                     | 18 |
| New or Amended Rules Adopted by the Supreme Court | 20 |
| Judicial Appointments by the Supreme Court        | 21 |
| Supreme Court Assignment of Retired Judges to     |    |
| Active Judicial Service                           | 21 |
| 1983 Annual Report of the Supreme Court to the    |    |
| General Assembly                                  | 22 |
| THE APPELLATE COURT                               | 35 |
| Jurisdiction                                      | 35 |
| Organization                                      | 35 |
| Supreme Court Assignment of Judges to the         |    |
| Appellate Court                                   | 36 |
| Annual Meeting of the Illinois Appellate Court    | 36 |
| Administrative Committee of the                   |    |
| Illinois Appellate Court                          | 37 |
| Appellate Court Clerks                            |    |
| Appellate Court Research Departments              | 37 |
| 1983 Appellate Court Caseload Summary             |    |
| THE CIRCUIT COURTS                                |    |
| Jurisdiction                                      | 39 |
| Organization                                      | 39 |
| 1983 Circuit Court Caseload Summary               | 39 |
| Circuit Court of Cook County Caseload Summary     |    |
| (1973-1983)                                       | 40 |
| Circuit Court of Cook County Cases Pending        |    |
| At End of Year (1973-1983)                        | 40 |
| Number of Law Jury Cases Pending in the Cook      |    |
| County Law Division at the End of Each            |    |
| Month from January 1971 through December 1983     | 41 |
| Number of Law Jury Cases Pending in the Cook      |    |
| County Municipal Department at the End of         |    |
| Each Month from January 1971 through              |    |
| December 1983                                     | 42 |
| Average Age of Law Jury Cases (In Months)         |    |
| Disposed Of Each Month from January 1971          |    |
| through December 1983 (Law Division)              | 43 |
|                                                   |    |