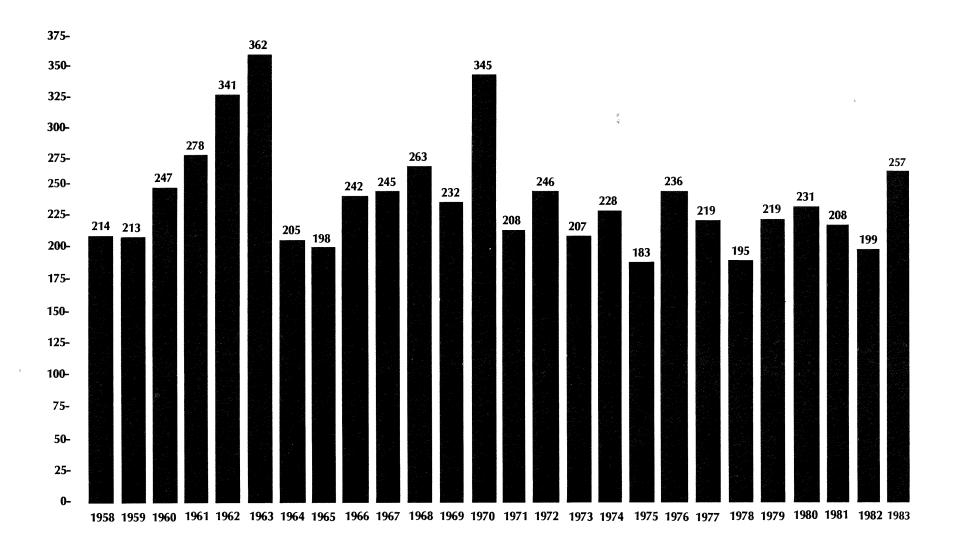

# TABLE OF CONTENTS

| REPORT OF THE ADMINISTRATIVE DIRECTOR             |    |
|---------------------------------------------------|----|
| LETTER OF TRANSMITTAL FROM ROY 0. GULLEY          |    |
| THE ILLINOIS JUDICIAL SYSTEM                      |    |
| IN MEMORIAM                                       |    |
| JUDICIAL RETIREMENTS                              | 11 |
| THE SUPREME COURT                                 | 12 |
| Jurisdiction                                      | 12 |
| Organization                                      | 12 |
| Administrative and Supervisory Authority          | 12 |
| 1983 Supreme Court Caseload Summary               | 13 |
| Clerk of the Supreme Court                        | 13 |
| Supreme Court Marshal                             | 13 |
| Reporter of Decisions                             | 13 |
| Significant 1983 Illinois Supreme Court Opinions  | 13 |
| Supreme Court Allows Cameras in Reviewing Courts  | 15 |
| Supreme Court Rules Committee                     | 18 |
| New or Amended Rules Adopted by the Supreme Court | 20 |
| Judicial Appointments by the Supreme Court        | 21 |
| Supreme Court Assignment of Retired Judges to     |    |
| Active Judicial Service                           | 21 |
| 1983 Annual Report of the Supreme Court to the    |    |
| General Assembly                                  | 22 |
| THE APPELLATE COURT                               | 35 |
| Jurisdiction                                      | 35 |
| Organization                                      | 35 |
| Supreme Court Assignment of Judges to the         |    |
| Appellate Court                                   | 36 |
| Annual Meeting of the Illinois Appellate Court    | 36 |
| Administrative Committee of the                   |    |
| Illinois Appellate Court                          | 37 |
| Appellate Court Clerks                            |    |
| Appellate Court Research Departments              | 37 |
| 1983 Appellate Court Caseload Summary             |    |
| THE CIRCUIT COURTS                                |    |
| Jurisdiction                                      | 39 |
| Organization                                      | 39 |
| 1983 Circuit Court Caseload Summary               | 39 |
| Circuit Court of Cook County Caseload Summary     |    |
| (1973-1983)                                       | 40 |
| Circuit Court of Cook County Cases Pending        |    |
| At End of Year (1973-1983)                        | 40 |
| Number of Law Jury Cases Pending in the Cook      |    |
| County Law Division at the End of Each            |    |
| Month from January 1971 through December 1983     | 41 |
| Number of Law Jury Cases Pending in the Cook      |    |
| County Municipal Department at the End of         |    |
| Each Month from January 1971 through              |    |
| December 1983                                     | 42 |
| Average Age of Law Jury Cases (In Months)         |    |
| Disposed Of Each Month from January 1971          |    |
| through December 1983 (Law Division)              | 43 |
|                                                   |    |