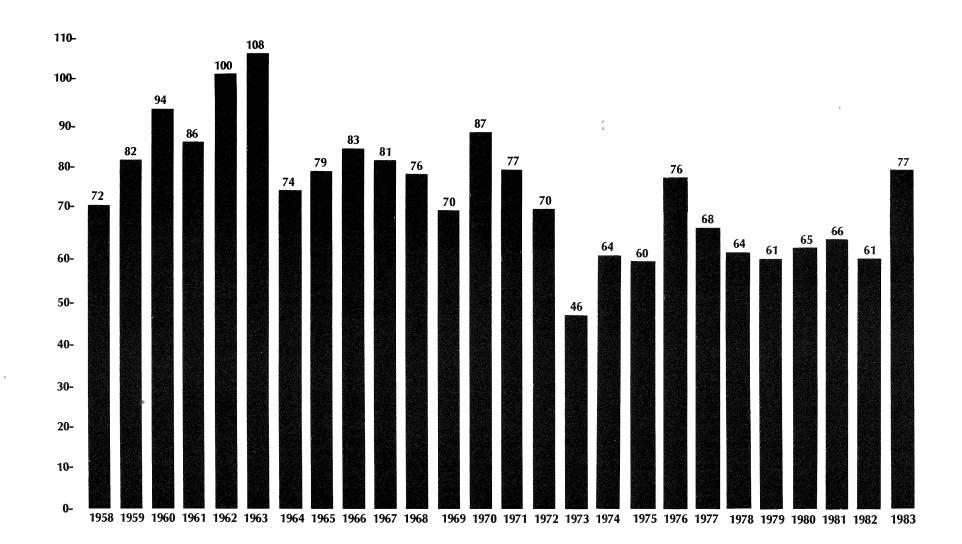

# TABLE OF CONTENTS

| REPORT OF THE ADMINISTRATIVE DIRECTOR             |    |
|---------------------------------------------------|----|
| LETTER OF TRANSMITTAL FROM ROY 0. GULLEY          |    |
| THE ILLINOIS JUDICIAL SYSTEM                      |    |
| IN MEMORIAM                                       |    |
| JUDICIAL RETIREMENTS                              | 11 |
| THE SUPREME COURT                                 | 12 |
| Jurisdiction                                      | 12 |
| Organization                                      | 12 |
| Administrative and Supervisory Authority          | 12 |
| 1983 Supreme Court Caseload Summary               | 13 |
| Clerk of the Supreme Court                        | 13 |
| Supreme Court Marshal                             | 13 |
| Reporter of Decisions                             | 13 |
| Significant 1983 Illinois Supreme Court Opinions  | 13 |
| Supreme Court Allows Cameras in Reviewing Courts  | 15 |
| Supreme Court Rules Committee                     | 18 |
| New or Amended Rules Adopted by the Supreme Court | 20 |
| Judicial Appointments by the Supreme Court        | 21 |
| Supreme Court Assignment of Retired Judges to     |    |
| Active Judicial Service                           | 21 |
| 1983 Annual Report of the Supreme Court to the    |    |
| General Assembly                                  | 22 |
| THE APPELLATE COURT                               | 35 |
| Jurisdiction                                      | 35 |
| Organization                                      | 35 |
| Supreme Court Assignment of Judges to the         |    |
| Appellate Court                                   | 36 |
| Annual Meeting of the Illinois Appellate Court    | 36 |
| Administrative Committee of the                   |    |
| Illinois Appellate Court                          | 37 |
| Appellate Court Clerks                            |    |
| Appellate Court Research Departments              | 37 |
| 1983 Appellate Court Caseload Summary             |    |
| THE CIRCUIT COURTS                                |    |
| Jurisdiction                                      | 39 |
| Organization                                      | 39 |
| 1983 Circuit Court Caseload Summary               | 39 |
| Circuit Court of Cook County Caseload Summary     |    |
| (1973-1983)                                       | 40 |
| Circuit Court of Cook County Cases Pending        |    |
| At End of Year (1973-1983)                        | 40 |
| Number of Law Jury Cases Pending in the Cook      |    |
| County Law Division at the End of Each            |    |
| Month from January 1971 through December 1983     | 41 |
| Number of Law Jury Cases Pending in the Cook      |    |
| County Municipal Department at the End of         |    |
| Each Month from January 1971 through              |    |
| December 1983                                     | 42 |
| Average Age of Law Jury Cases (In Months)         |    |
| Disposed Of Each Month from January 1971          |    |
| through December 1983 (Law Division)              | 43 |
|                                                   |    |