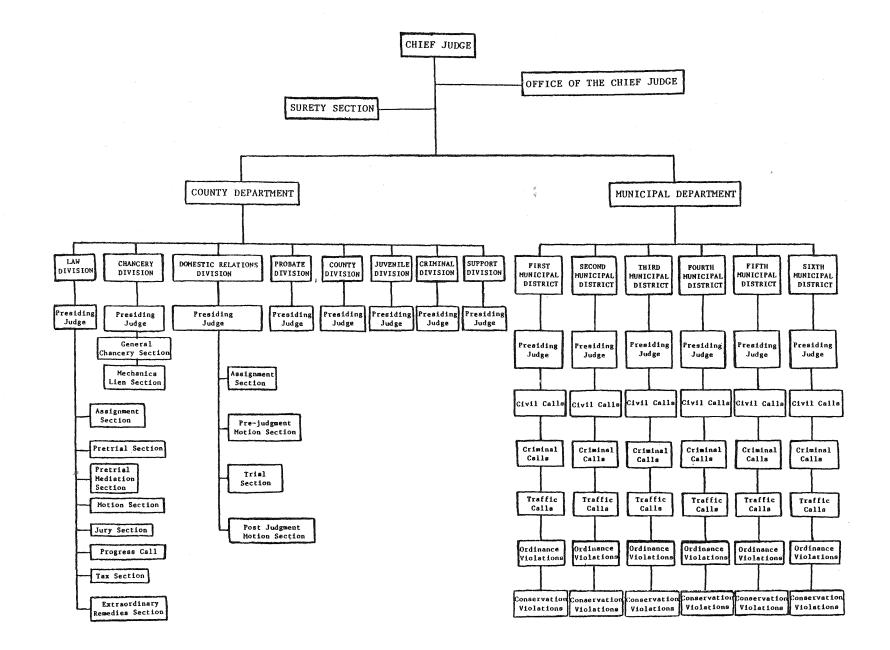

# TABLE OF CONTENTS

| REPORT OF THE ADMINISTRATIVE DIRECTOR             |    |
|---------------------------------------------------|----|
| LETTER OF TRANSMITTAL FROM ROY 0. GULLEY          |    |
| THE ILLINOIS JUDICIAL SYSTEM                      |    |
| IN MEMORIAM                                       |    |
| JUDICIAL RETIREMENTS                              | 11 |
| THE SUPREME COURT                                 | 12 |
| Jurisdiction                                      | 12 |
| Organization                                      | 12 |
| Administrative and Supervisory Authority          | 12 |
| 1983 Supreme Court Caseload Summary               | 13 |
| Clerk of the Supreme Court                        | 13 |
| Supreme Court Marshal                             | 13 |
| Reporter of Decisions                             | 13 |
| Significant 1983 Illinois Supreme Court Opinions  | 13 |
| Supreme Court Allows Cameras in Reviewing Courts  | 15 |
| Supreme Court Rules Committee                     | 18 |
| New or Amended Rules Adopted by the Supreme Court | 20 |
| Judicial Appointments by the Supreme Court        | 21 |
| Supreme Court Assignment of Retired Judges to     |    |
| Active Judicial Service                           | 21 |
| 1983 Annual Report of the Supreme Court to the    |    |
| General Assembly                                  | 22 |
| THE APPELLATE COURT                               | 35 |
| Jurisdiction                                      | 35 |
| Organization                                      | 35 |
| Supreme Court Assignment of Judges to the         |    |
| Appellate Court                                   | 36 |
| Annual Meeting of the Illinois Appellate Court    | 36 |
| Administrative Committee of the                   |    |
| Illinois Appellate Court                          | 37 |
| Appellate Court Clerks                            |    |
| Appellate Court Research Departments              | 37 |
| 1983 Appellate Court Caseload Summary             |    |
| THE CIRCUIT COURTS                                |    |
| Jurisdiction                                      | 39 |
| Organization                                      | 39 |
| 1983 Circuit Court Caseload Summary               | 39 |
| Circuit Court of Cook County Caseload Summary     |    |
| (1973-1983)                                       | 40 |
| Circuit Court of Cook County Cases Pending        |    |
| At End of Year (1973-1983)                        | 40 |
| Number of Law Jury Cases Pending in the Cook      |    |
| County Law Division at the End of Each            |    |
| Month from January 1971 through December 1983     | 41 |
| Number of Law Jury Cases Pending in the Cook      |    |
| County Municipal Department at the End of         |    |
| Each Month from January 1971 through              |    |
| December 1983                                     | 42 |
| Average Age of Law Jury Cases (In Months)         |    |
| Disposed Of Each Month from January 1971          |    |
| through December 1983 (Law Division)              | 43 |
|                                                   |    |