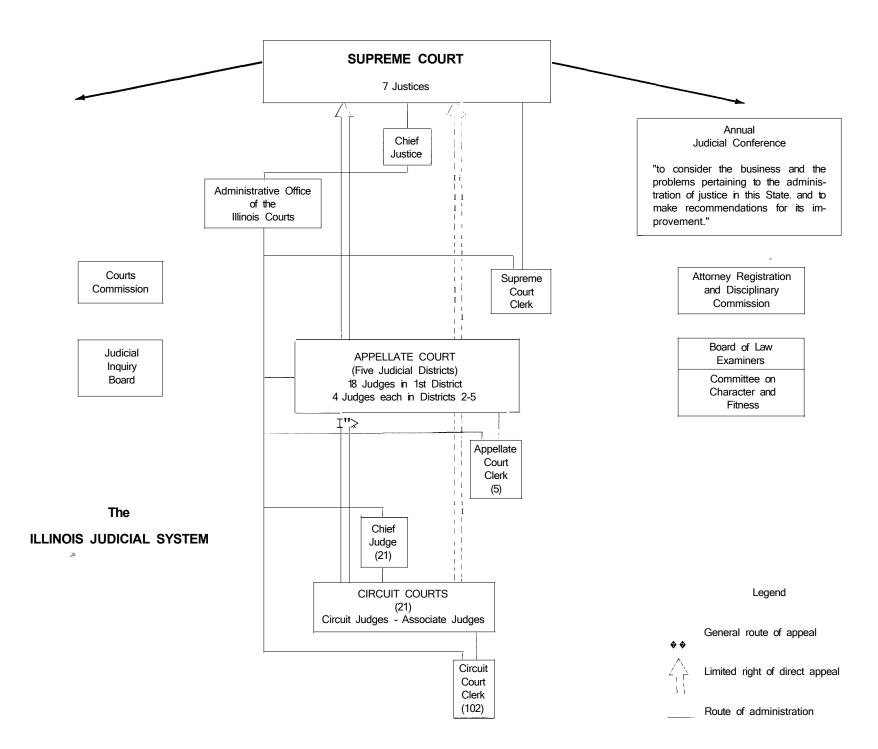

# TABLE OF CONTENTS

| REPORT OF THE ADMINISTRATIVE DIRECTOR             |    |
|---------------------------------------------------|----|
| LETTER OF TRANSMITTAL FROM ROY 0. GULLEY          |    |
| THE ILLINOIS JUDICIAL SYSTEM                      |    |
| IN MEMORIAM                                       |    |
| JUDICIAL RETIREMENTS                              | 11 |
| THE SUPREME COURT                                 | 12 |
| Jurisdiction                                      | 12 |
| Organization                                      | 12 |
| Administrative and Supervisory Authority          | 12 |
| 1983 Supreme Court Caseload Summary               | 13 |
| Clerk of the Supreme Court                        | 13 |
| Supreme Court Marshal                             | 13 |
| Reporter of Decisions                             | 13 |
| Significant 1983 Illinois Supreme Court Opinions  | 13 |
| Supreme Court Allows Cameras in Reviewing Courts  | 15 |
| Supreme Court Rules Committee                     | 18 |
| New or Amended Rules Adopted by the Supreme Court | 20 |
| Judicial Appointments by the Supreme Court        | 21 |
| Supreme Court Assignment of Retired Judges to     |    |
| Active Judicial Service                           | 21 |
| 1983 Annual Report of the Supreme Court to the    |    |
| General Assembly                                  | 22 |
| THE APPELLATE COURT                               | 35 |
| Jurisdiction                                      | 35 |
| Organization                                      | 35 |
| Supreme Court Assignment of Judges to the         |    |
| Appellate Court                                   | 36 |
| Annual Meeting of the Illinois Appellate Court    | 36 |
| Administrative Committee of the                   |    |
| Illinois Appellate Court                          | 37 |
| Appellate Court Clerks                            |    |
| Appellate Court Research Departments              | 37 |
| 1983 Appellate Court Caseload Summary             |    |
| THE CIRCUIT COURTS                                |    |
| Jurisdiction                                      | 39 |
| Organization                                      | 39 |
| 1983 Circuit Court Caseload Summary               | 39 |
| Circuit Court of Cook County Caseload Summary     |    |
| (1973-1983)                                       | 40 |
| Circuit Court of Cook County Cases Pending        |    |
| At End of Year (1973-1983)                        | 40 |
| Number of Law Jury Cases Pending in the Cook      |    |
| County Law Division at the End of Each            |    |
| Month from January 1971 through December 1983     | 41 |
| Number of Law Jury Cases Pending in the Cook      |    |
| County Municipal Department at the End of         |    |
| Each Month from January 1971 through              |    |
| December 1983                                     | 42 |
| Average Age of Law Jury Cases (In Months)         |    |
| Disposed Of Each Month from January 1971          |    |
| through December 1983 (Law Division)              | 43 |
|                                                   |    |