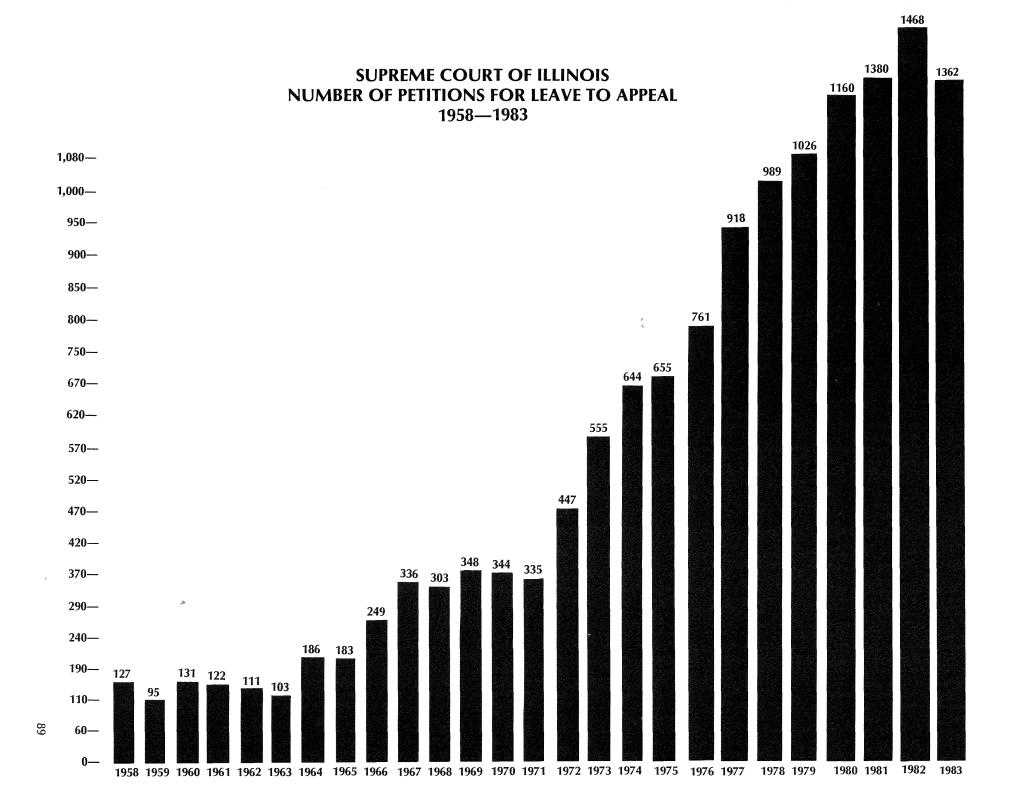

# TABLE OF CONTENTS

| REPORT OF THE ADMINISTRATIVE DIRECTOR             |    |
|---------------------------------------------------|----|
| LETTER OF TRANSMITTAL FROM ROY 0. GULLEY          |    |
| THE ILLINOIS JUDICIAL SYSTEM                      |    |
| IN MEMORIAM                                       |    |
| JUDICIAL RETIREMENTS                              | 11 |
| THE SUPREME COURT                                 | 12 |
| Jurisdiction                                      | 12 |
| Organization                                      | 12 |
| Administrative and Supervisory Authority          | 12 |
| 1983 Supreme Court Caseload Summary               | 13 |
| Clerk of the Supreme Court                        | 13 |
| Supreme Court Marshal                             | 13 |
| Reporter of Decisions                             | 13 |
| Significant 1983 Illinois Supreme Court Opinions  | 13 |
| Supreme Court Allows Cameras in Reviewing Courts  | 15 |
| Supreme Court Rules Committee                     | 18 |
| New or Amended Rules Adopted by the Supreme Court | 20 |
| Judicial Appointments by the Supreme Court        | 21 |
| Supreme Court Assignment of Retired Judges to     |    |
| Active Judicial Service                           | 21 |
| 1983 Annual Report of the Supreme Court to the    |    |
| General Assembly                                  | 22 |
| THE APPELLATE COURT                               | 35 |
| Jurisdiction                                      | 35 |
| Organization                                      | 35 |
| Supreme Court Assignment of Judges to the         |    |
| Appellate Court                                   | 36 |
| Annual Meeting of the Illinois Appellate Court    | 36 |
| Administrative Committee of the                   |    |
| Illinois Appellate Court                          | 37 |
| Appellate Court Clerks                            |    |
| Appellate Court Research Departments              | 37 |
| 1983 Appellate Court Caseload Summary             |    |
| THE CIRCUIT COURTS                                |    |
| Jurisdiction                                      | 39 |
| Organization                                      | 39 |
| 1983 Circuit Court Caseload Summary               | 39 |
| Circuit Court of Cook County Caseload Summary     |    |
| (1973-1983)                                       | 40 |
| Circuit Court of Cook County Cases Pending        |    |
| At End of Year (1973-1983)                        | 40 |
| Number of Law Jury Cases Pending in the Cook      |    |
| County Law Division at the End of Each            |    |
| Month from January 1971 through December 1983     | 41 |
| Number of Law Jury Cases Pending in the Cook      |    |
| County Municipal Department at the End of         |    |
| Each Month from January 1971 through              |    |
| December 1983                                     | 42 |
| Average Age of Law Jury Cases (In Months)         |    |
| Disposed Of Each Month from January 1971          |    |
| through December 1983 (Law Division)              | 43 |
|                                                   |    |