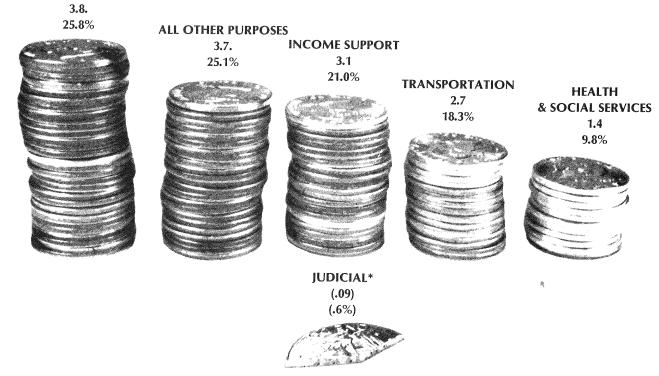

0—June 30, 1981 81st G.A.—2nd Half                                 | \$72.2                                       | \$66.8                                  |
| July 1, 1981—June 30, 1982 82nd G.A.—1st Half                                 | \$74.0                                       | \$70.0                                  |
| July 1, 1982—June 30, 1983 82nd G.A.—2nd Half                                 | \$90.7                                       | \$79.1                                  |
| *Includes Supreme and Appellate Court Clerks' budgets beginning July 1, 1974. |                                              |                                         |

## **STATE OF ILLINOIS**

## Appropriated funds for Fiscal Year 1983 — in billions of dollars 14.7.

## INVESTING IN EDUCATION



\*The cost of administering the Judicial System is .6 of 1 per cent of the Total State Budget for Fiscal Year 1983. Prepared by Jeanne Meeks

.....

## **Probation Division**

### (Background)

A substantial step toward establishing a system of professional probation services in Illinois was taken in 1978. "An Act in relation to subsidy for probation officers", (Ill. Rev. Stat., ch. 37, par. 706-7; ch. 38, pars. 204-6, 204-7), places within the Administrative Office certain responsibilities and authority to improve probation services. The provisions of the Act are consistent with recommendations developed by the Committee on Probation and approved by the Executive Committee of the Judicial Conference in 1974. The Act authorized the Administrative Office to:

- 1. Establish and monitor hi