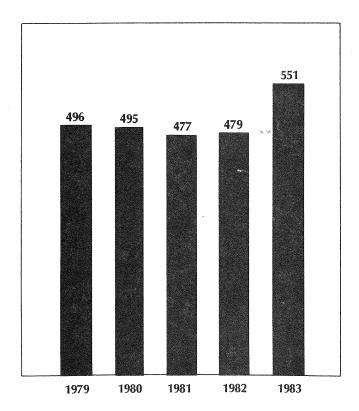

# TABLE OF CONTENTS

| REPORT OF THE ADMINISTRATIVE DIRECTOR             |    |
|---------------------------------------------------|----|
| LETTER OF TRANSMITTAL FROM ROY 0. GULLEY          |    |
| THE ILLINOIS JUDICIAL SYSTEM                      |    |
| IN MEMORIAM                                       |    |
| JUDICIAL RETIREMENTS                              | 11 |
| THE SUPREME COURT                                 | 12 |
| Jurisdiction                                      | 12 |
| Organization                                      | 12 |
| Administrative and Supervisory Authority          | 12 |
| 1983 Supreme Court Caseload Summary               | 13 |
| Clerk of the Supreme Court                        | 13 |
| Supreme Court Marshal                             | 13 |
| Reporter of Decisions                             | 13 |
| Significant 1983 Illinois Supreme Court Opinions  | 13 |
| Supreme Court Allows Cameras in Reviewing Courts  | 15 |
| Supreme Court Rules Committee                     | 18 |
| New or Amended Rules Adopted by the Supreme Court | 20 |
| Judicial Appointments by the Supreme Court        | 21 |
| Supreme Court Assignment of Retired Judges to     |    |
| Active Judicial Service                           | 21 |
| 1983 Annual Report of the Supreme Court to the    |    |
| General Assembly                                  | 22 |
| THE APPELLATE COURT                               | 35 |
| Jurisdiction                                      | 35 |
| Organization                                      | 35 |
| Supreme Court Assignment of Judges to the         |    |
| Appellate Court                                   | 36 |
| Annual Meeting of the Illinois Appellate Court    | 36 |
| Administrative Committee of the                   |    |
| Illinois Appellate Court                          | 37 |
| Appellate Court Clerks                            |    |
| Appellate Court Research Departments              | 37 |
| 1983 Appellate Court Caseload Summary             |    |
| THE CIRCUIT COURTS                                |    |
| Jurisdiction                                      | 39 |
| Organization                                      | 39 |
| 1983 Circuit Court Caseload Summary               | 39 |
| Circuit Court of Cook County Caseload Summary     |    |
| (1973-1983)                                       | 40 |
| Circuit Court of Cook County Cases Pending        |    |
| At End of Year (1973-1983)                        | 40 |
| Number of Law Jury Cases Pending in the Cook      |    |
| County Law Division at the End of Each            |    |
| Month from January 1971 through December 1983     | 41 |
| Number of Law Jury Cases Pending in the Cook      |    |
| County Municipal Department at the End of         |    |
| Each Month from January 1971 through              |    |
| December 1983                                     | 42 |
| Average Age of Law Jury Cases (In Months)         |    |
| Disposed Of Each Month from January 1971          |    |
| through December 1983 (Law Division)              | 43 |
|                                                   |    |