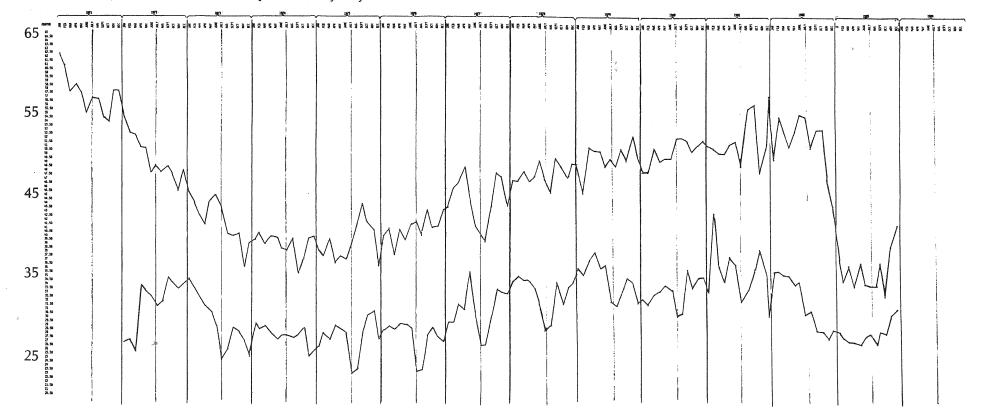

# TABLE OF CONTENTS

| REPORT OF THE ADMINISTRATIVE DIRECTOR             |    |
|---------------------------------------------------|----|
| LETTER OF TRANSMITTAL FROM ROY 0. GULLEY          |    |
| THE ILLINOIS JUDICIAL SYSTEM                      |    |
| IN MEMORIAM                                       |    |
| JUDICIAL RETIREMENTS                              | 11 |
| THE SUPREME COURT                                 | 12 |
| Jurisdiction                                      | 12 |
| Organization                                      | 12 |
| Administrative and Supervisory Authority          | 12 |
| 1983 Supreme Court Caseload Summary               | 13 |
| Clerk of the Supreme Court                        | 13 |
| Supreme Court Marshal                             | 13 |
| Reporter of Decisions                             | 13 |
| Significant 1983 Illinois Supreme Court Opinions  | 13 |
| Supreme Court Allows Cameras in Reviewing Courts  | 15 |
| Supreme Court Rules Committee                     | 18 |
| New or Amended Rules Adopted by the Supreme Court | 20 |
| Judicial Appointments by the Supreme Court        | 21 |
| Supreme Court Assignment of Retired Judges to     |    |
| Active Judicial Service                           | 21 |
| 1983 Annual Report of the Supreme Court to the    |    |
| General Assembly                                  | 22 |
| THE APPELLATE COURT                               | 35 |
| Jurisdiction                                      | 35 |
| Organization                                      | 35 |
| Supreme Court Assignment of Judges to the         |    |
| Appellate Court                                   | 36 |
| Annual Meeting of the Illinois Appellate Court    | 36 |
| Administrative Committee of the                   |    |
| Illinois Appellate Court                          | 37 |
| Appellate Court Clerks                            |    |
| Appellate Court Research Departments              | 37 |
| 1983 Appellate Court Caseload Summary             |    |
| THE CIRCUIT COURTS                                |    |
| Jurisdiction                                      | 39 |
| Organization                                      | 39 |
| 1983 Circuit Court Caseload Summary               | 39 |
| Circuit Court of Cook County Caseload Summary     |    |
| (1973-1983)                                       | 40 |
| Circuit Court of Cook County Cases Pending        |    |
| At End of Year (1973-1983)                        | 40 |
| Number of Law Jury Cases Pending in the Cook      |    |
| County Law Division at the End of Each            |    |
| Month from January 1971 through December 1983     | 41 |
| Number of Law Jury Cases Pending in the Cook      |    |
| County Municipal Department at the End of         |    |
| Each Month from January 1971 through              |    |
| December 1983                                     | 42 |
| Average Age of Law Jury Cases (In Months)         |    |
| Disposed Of Each Month from January 1971          |    |
| through December 1983 (Law Division)              | 43 |
|                                                   |    |