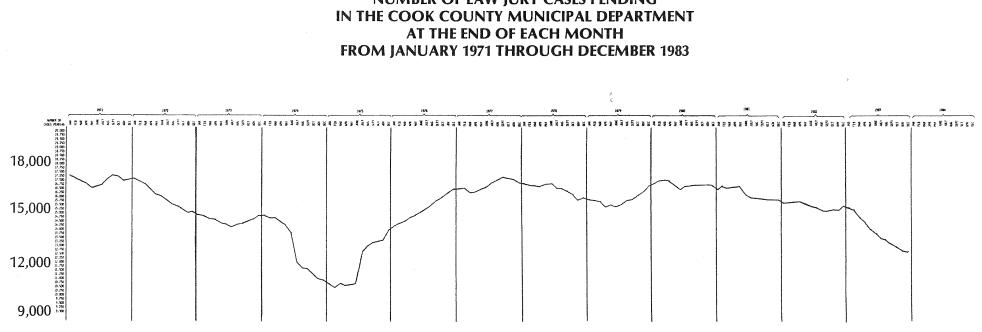

# TABLE OF CONTENTS

| REPORT OF THE ADMINISTRATIVE DIRECTOR             |    |
|---------------------------------------------------|----|
| LETTER OF TRANSMITTAL FROM ROY 0. GULLEY          |    |
| THE ILLINOIS JUDICIAL SYSTEM                      |    |
| IN MEMORIAM                                       |    |
| JUDICIAL RETIREMENTS                              | 11 |
| THE SUPREME COURT                                 | 12 |
| Jurisdiction                                      | 12 |
| Organization                                      | 12 |
| Administrative and Supervisory Authority          | 12 |
| 1983 Supreme Court Caseload Summary               | 13 |
| Clerk of the Supreme Court                        | 13 |
| Supreme Court Marshal                             | 13 |
| Reporter of Decisions                             | 13 |
| Significant 1983 Illinois Supreme Court Opinions  | 13 |
| Supreme Court Allows Cameras in Reviewing Courts  | 15 |
| Supreme Court Rules Committee                     | 18 |
| New or Amended Rules Adopted by the Supreme Court | 20 |
| Judicial Appointments by the Supreme Court        | 21 |
| Supreme Court Assignment of Retired Judges to     |    |
| Active Judicial Service                           | 21 |
| 1983 Annual Report of the Supreme Court to the    |    |
| General Assembly                                  | 22 |
| THE APPELLATE COURT                               | 35 |
| Jurisdiction                                      | 35 |
| Organization                                      | 35 |
| Supreme Court Assignment of Judges to the         |    |
| Appellate Court                                   | 36 |
| Annual Meeting of the Illinois Appellate Court    | 36 |
| Administrative Committee of the                   |    |
| Illinois Appellate Court                          | 37 |
| Appellate Court Clerks                            |    |
| Appellate Court Research Departments              | 37 |
| 1983 Appellate Court Caseload Summary             |    |
| THE CIRCUIT COURTS                                |    |
| Jurisdiction                                      | 39 |
| Organization                                      | 39 |
| 1983 Circuit Court Caseload Summary               | 39 |
| Circuit Court of Cook County Caseload Summary     |    |
| (1973-1983)                                       | 40 |
| Circuit Court of Cook County Cases Pending        |    |
| At End of Year (1973-1983)                        | 40 |
| Number of Law Jury Cases Pending in the Cook      |    |
| County Law Division at the End of Each            |    |
| Month from January 1971 through December 1983     | 41 |
| Number of Law Jury Cases Pending in the Cook      |    |
| County Municipal Department at the End of         |    |
| Each Month from January 1971 through              |    |
| December 1983                                     | 42 |
| Average Age of Law Jury Cases (In Months)         |    |
| Disposed Of Each Month from January 1971          |    |
| through December 1983 (Law Division)              | 43 |
|                                                   |    |